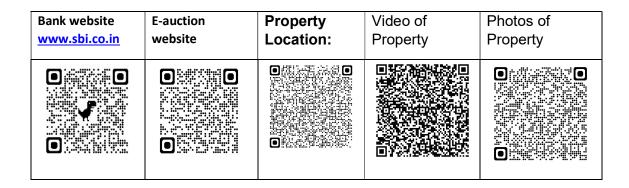

## **USP OF AUCTIONABLE PROPERTIES**

| Description                   | All that piece and parcel of immovable property being residential<br>at Flat No. B-904, 9 <sup>th</sup> Floor, Tower-B, "Crystal Arc" being,<br>laying and constructed on the land Mouje- Bhayali, Revenue/<br>Block No. 203, Old Survey No. 245, TP No. 2, O.P.No. 78, FP<br>No. 53, registration District -Vadodara |
|-------------------------------|-----------------------------------------------------------------------------------------------------------------------------------------------------------------------------------------------------------------------------------------------------------------------------------------------------------------------|
| Area                          | Super built up area 1500.00 Sq.Ft.                                                                                                                                                                                                                                                                                    |
| Boundaries                    | EAST- Flat no. B-901<br>WEST- Internal Road<br>NORTH – Flat no. B-903<br>SOUTH – Internal Road                                                                                                                                                                                                                        |
| Additional Amenities          | Parking –Available<br>Lift - Available                                                                                                                                                                                                                                                                                |
| Nearby Facilities             | Shopping Centre/D Mart – 0.6 Km<br>School –1.0 km<br>CNG Gas Station – 0.9 km                                                                                                                                                                                                                                         |
| Connectivity                  | Airport – 13.0 km<br>Rly Station -7.7 km<br>Bus Stand – 7.7 km                                                                                                                                                                                                                                                        |
| <b>Reserve Price</b>          | Rs. 45,00,000.00                                                                                                                                                                                                                                                                                                      |
| Property ID: SBIN200060702473 |                                                                                                                                                                                                                                                                                                                       |

## Contact Person: Dipankar Katoch – 8169657403